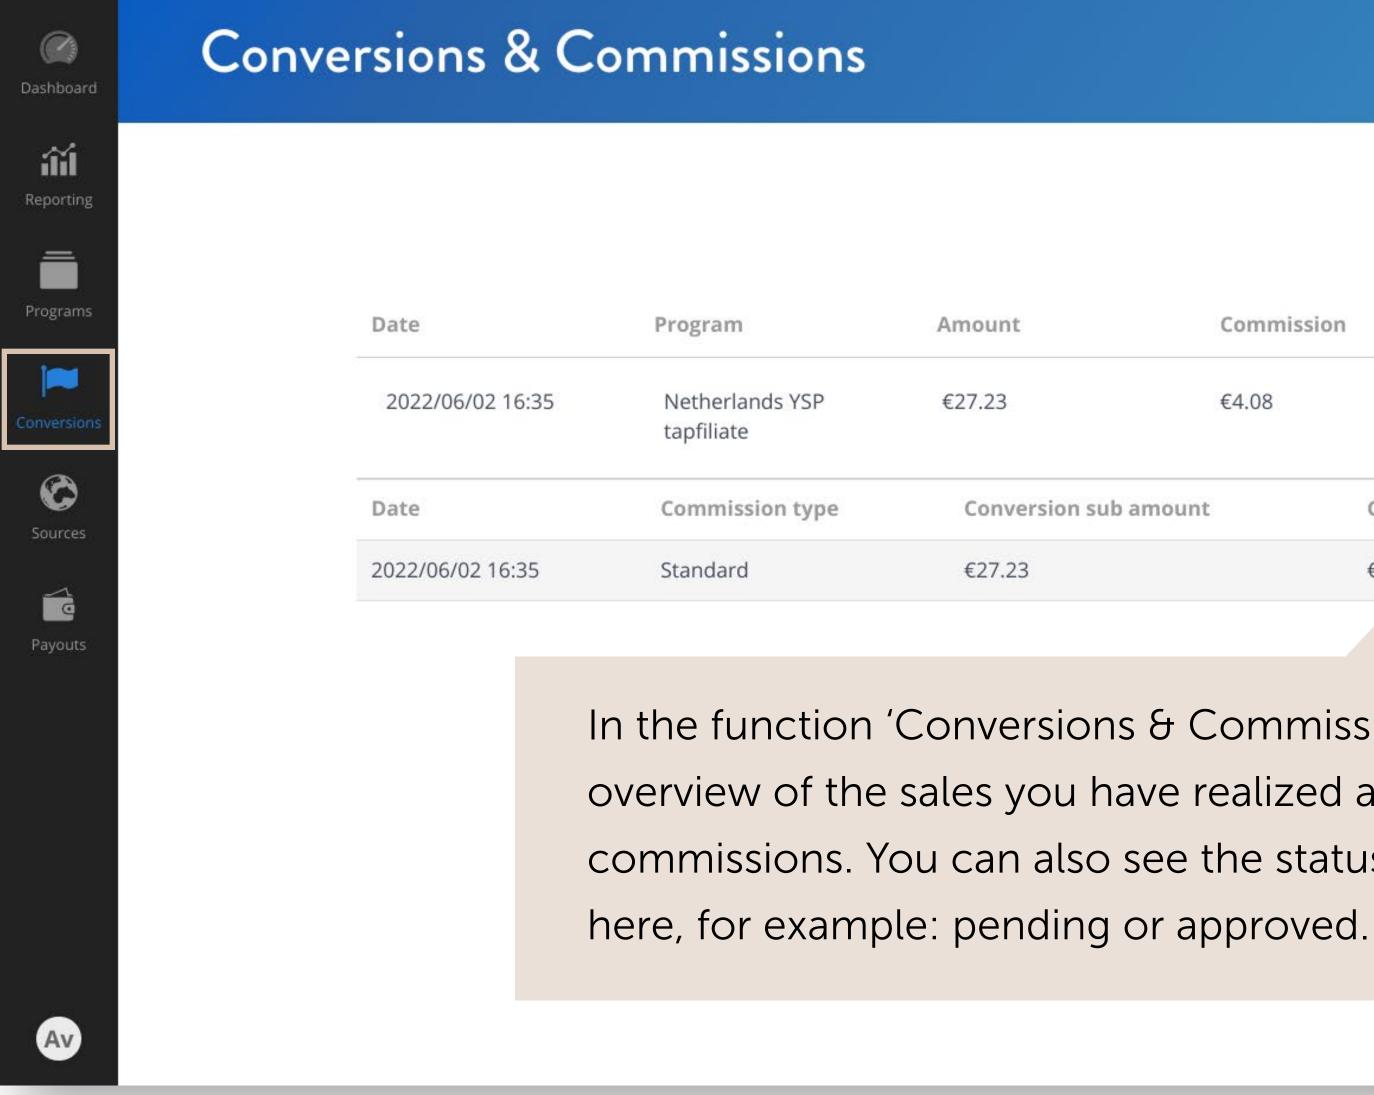

#### YOURSURPRISE FAMILY **CONVERSIONS & COMMISSIONS**

|                 |          |             |          | <b>↓</b> (help) |
|-----------------|----------|-------------|----------|-----------------|
| Con             | nmission | Meta data 🛈 | Reviewe  | d               |
| €4.0            | 08       | 2.59        | 1/1      | ^               |
| sion sub amount | Commis   | sion amount | Approved | Comments        |
|                 | €4.08    |             | *        | -               |

In the function 'Conversions & Commissions' you will find an overview of the sales you have realized and the associated commissions. You can also see the status of the transaction