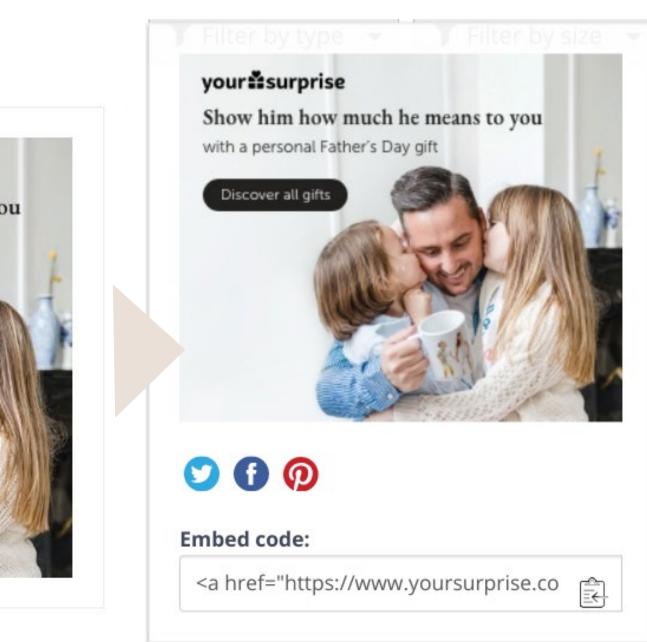

#### Assets ①

Hover over the material you want to promote for additional information. With the embed code you can easily add the banner to your website.