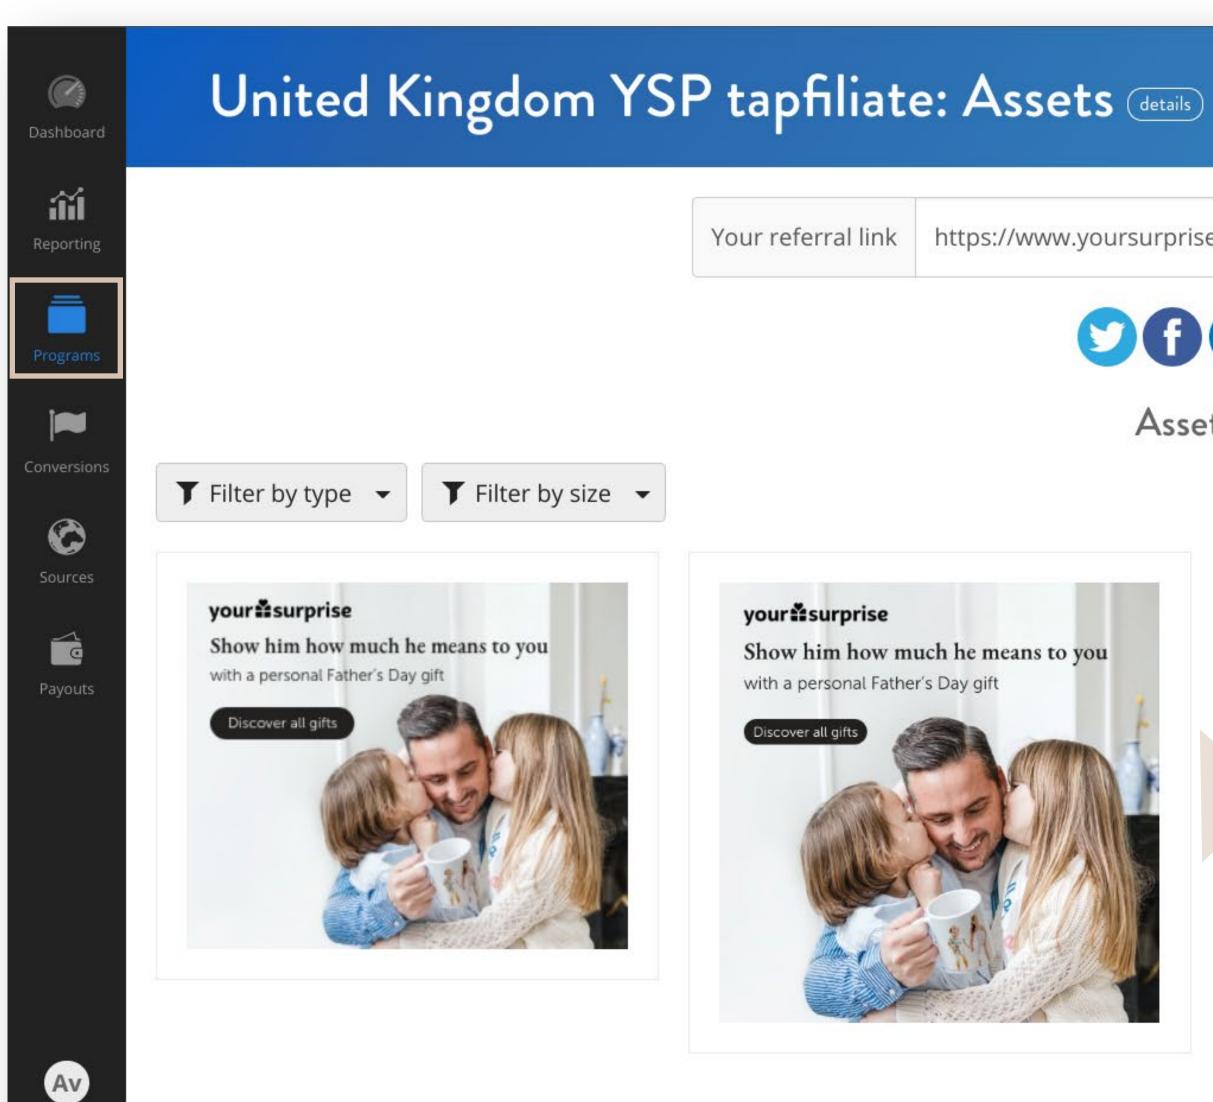

### YOURSURPRISE FAMILY PROGRAMS

| Assets | Status   | View |
|--------|----------|------|
| 11     | approved | View |
| 10     | approved | View |
| 6      | approved | View |
| 2      | approved | View |
|        |          |      |

With the 'Programs' function you can find the programs for which you have been approved. YourSurprise provides amazing promotional material in various themes. You can view these by clicking on the 'View' button next

#### Assets ①

Hover over the material you want to promote for additional information. With the embed code you can easily add the banner to your website.