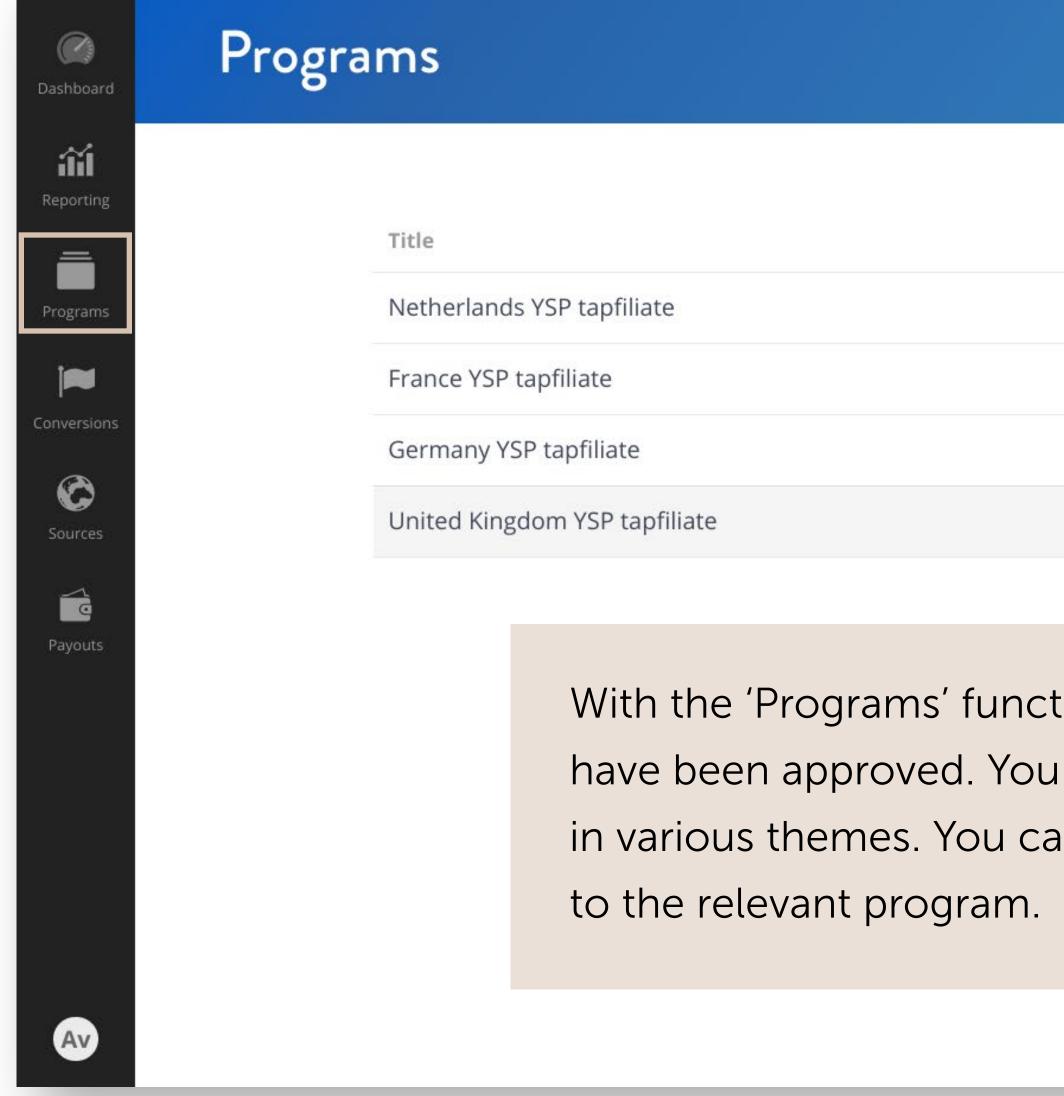

### YOURSURPRISE FAMILY PROGRAMS

| Assets | Status   | View |
|--------|----------|------|
| 11     | approved | View |
| 10     | approved | View |
| 6      | approved | View |
| 2      | approved | View |
|        |          |      |

With the 'Programs' function you can find the programs for which you have been approved. YourSurprise provides amazing promotional material in various themes. You can view these by clicking on the 'View' button next