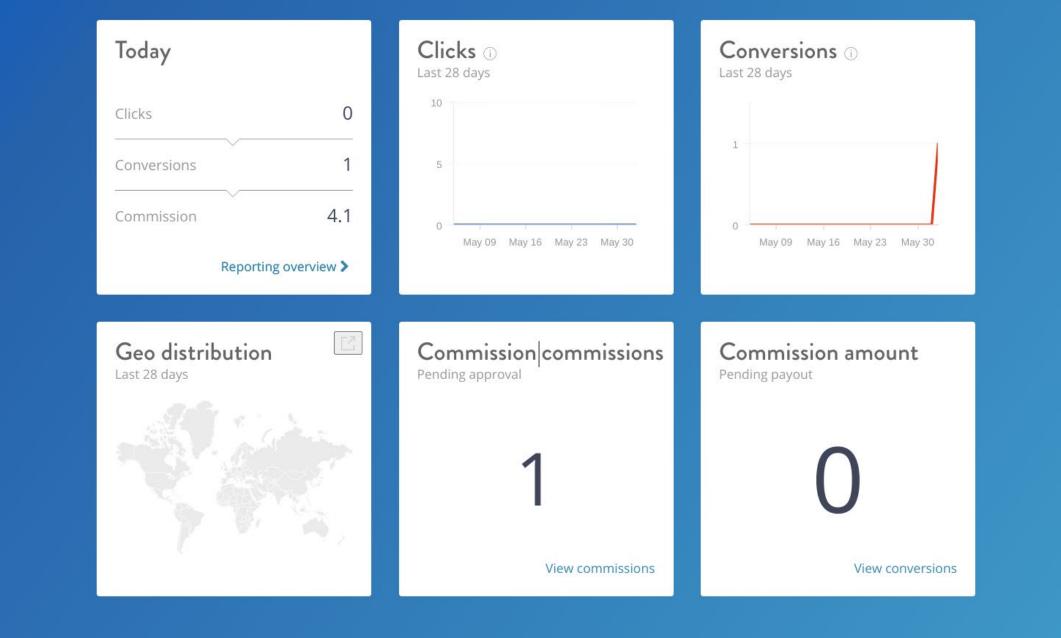

## YOURSURPRISE FAMILY

You are now logged in to the interface, welcome! The home screen is a wellarranged dashboard, where you can see an overview of today, the amount of clicks of the last 28 days, the conversions you have achieved in the last 28 days and of course, the commission you have earned.